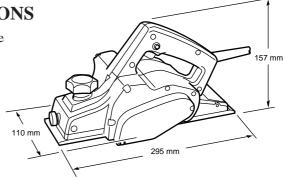

## **ECHNICAL INFORMATION**

Models No. **▶** 1901

Description ► MAKITA 82 mm Planer

CONCEPTION AND MAIN APPLICATIONS

Developed to expand the market for home application as the sister version of model 1900B.

## ► Specifications

| Voltage (V) | Current (A) | Frequency(Hz) | Continuous rating input (W) |
|-------------|-------------|---------------|-----------------------------|
| 100         | 5           | 50 ~ 60       | 480                         |

| Rotation (R.P.M.)  | 16,000/min. |
|--------------------|-------------|
| Max. cutting width | 82 mm       |
| Max. cutting depth | 1 mm        |
| Net weight         | 2.5 kg      |
| Power supply cord  | 2.5 m       |