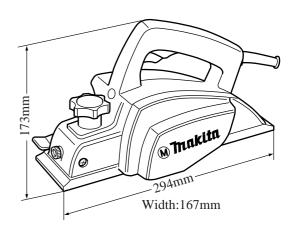

# **ECHNICAL INFORMATION**

Models No. ► 1923H

Description MAKITA 82 mm Electrical planer