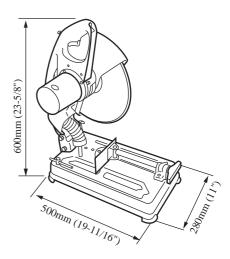

Models No. > 2414B

**Description** > 355 mm (14") Portable Cut-off

| Wheel Diameter | 355 mm (14")       |  |
|----------------|--------------------|--|
| Arbor Diameter | 25.4 mm (1")       |  |
| No Load Speed  | 3,800 R/min        |  |
| Net Weight     | 16.3 kg (35.9 lbs) |  |