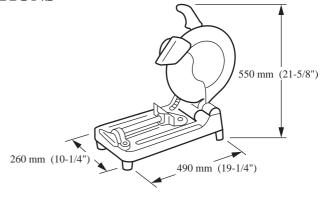

| Blade Diameter | 355 mm (14")      |
|----------------|-------------------|
| Arbor          | 25.4 mm (1")      |
| No Load Speed  | 3,800 R/min       |
| Net Weight     | 17.5 kg (38.6lbs) |

Max. Cutting Capacities