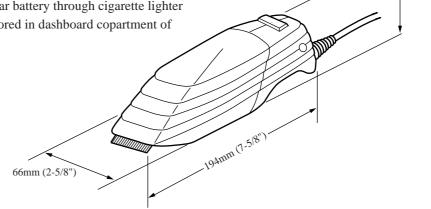

66mm (2-5/8")

Models No. ► 4010Y Description ► Car Cleaner

## **C**ONCEPTION AND MAIN APPLICATIONS

This car cleaner is powered by car battery through cigarette lighter socket. It can be conveniently stored in dashboard copartment of your car.