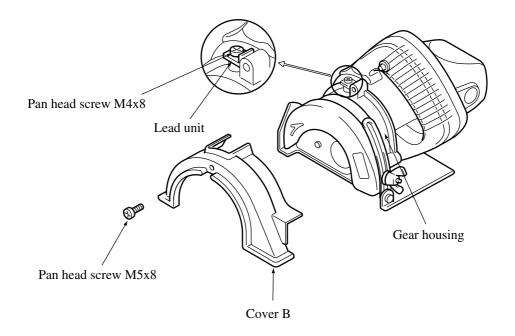

#### ► Repair

Same as 4101R, except the following items

- 1) In disassembling Motor housing and Gear housing ( See the illustration below )
  - a) Loosen Pan head screw M5x8, and detach Cover B.
  - b) As Lead unit is earthed to Gear housing, remove Pan head screw M4X8.
  - c) When having removed the screws in three points, Motor housing and Gear housing are dismantled.