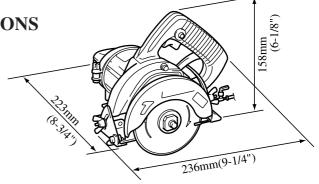

# **ECHNICAL INFORMATION**

Models No. ► 4101RH

**Description** > 125 mm(5") Cutter

| No Load Speed            |  | 12000rpm                |  |
|--------------------------|--|-------------------------|--|
| Dimension of Outer dis.  |  | 110mm(4-3/8")~125mm(5") |  |
| Digmond wheel Arbor dis. |  | 20mm(3/4)               |  |
| Insulation class         |  | Single                  |  |
| Net weight               |  | 2.9kg(6.4lbs)           |  |
| Power supply cord        |  | 3.0m(9.8ft)             |  |