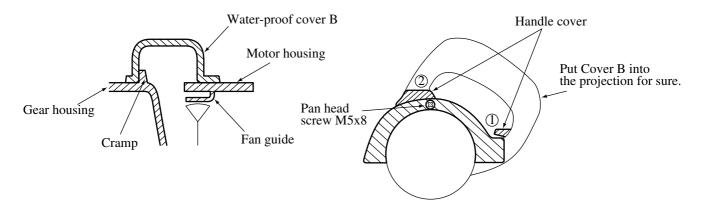

2) Before attaching, wipe away mud completely so that there may be no gap between the faces of Gear housing and Motor housing.

3) In Water-proof cover B, make the Machine in the condition of incision depth 0, and remove or attach it as shown in the illustration below.Place Cover B into Projection (1) of Handle cover, and then put it into Projection (2) to fix by Pan head screw.

4) In Water-proof cover A, install it so that there may be no gap between the meeting faces with Motor housing.

- 5) Be sure to clean up mud sticking to each part absolutely in repairing. ( Refer to Handling manual as to details )
- 6) Tightening torque of Bearing retainer: Set as 120 ~ 160 kg.cm

Cramp (Attach it so that Bolt is in Right side seen from Motor housing rear part)