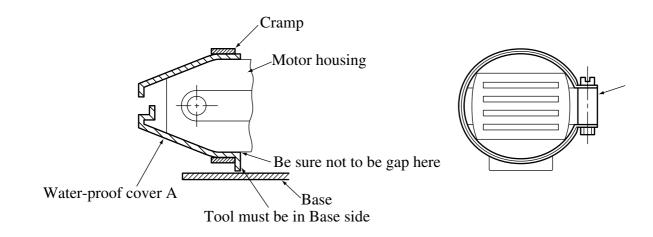

4) In Water-proof cover A, install it so that there may be no gap between the meeting faces with Motor housing.

- 5) Be sure to clean up mud sticking to each part absolutely in repairing. ( Refer to Handling manual as to details )
- 6) Tightening torque of Bearing retainer: Set as 120 ~ 160 kg.cm

Cramp (Attach it so that Bolt is in Right side seen from Motor housing rear part)