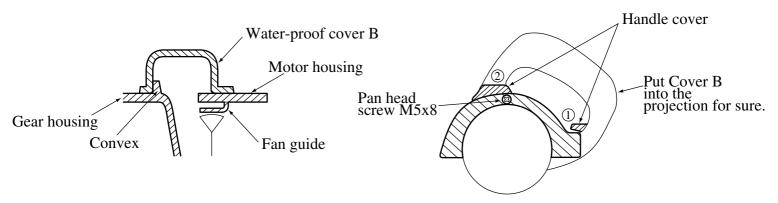

#### ► Repair

Same as 4101R, except the following items

- 1) In disassembling Motor housing and Gear housing ( See the illustration below )
  - a) Loosen Pan head screw M5x8, and detach Cover B.
  - b) As Lead unit is earthed to Gear housing, remove Pan head screw M4X8.
  - c) When having removed the screws in three points, Motor housing and Gear housing are dismantled.

2) Before attaching, wipe away mud completely so that there may be no gap between the faces of Gear housing and Motor housing.

3) In Water-proof cover B, make the Machine in the condition of incision depth 0, and remove or attach it as shown in the illustration below.Place Cover B into Projection (1) of Handle cover, and then put it into Projection (2) to fix by Pan head screw.