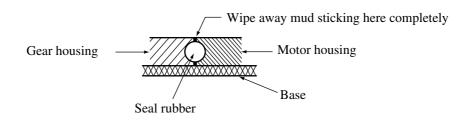

2) Before attaching, wipe away mud completely so that there may be no gap between the faces of Gear housing and Motor housing.

3) In Water-proof cover B, make the Machine in the condition of incision depth 0, and remove or attach it as shown in the illustration below.Place Cover B into Projection (1) of Handle cover, and then put it into Projection (2) to fix by Pan head screw.