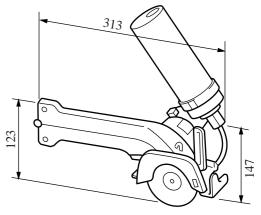

# ECHNICAL INFORMATION

Models No. ► 4190D

Description MAKITA 80 mm Battery cutter

## CONCEPT AND MAIN APPLICATIONS

This machine, wherein the bevel cutting function capable of angle-cutting (45"cutting) for the tile etc. is additionally built in the model 4103D(80 mm cordless diamond cutter), has been developed to enlarge the application range. The 4190D is the model without the charger and diamond wheel.

#### **►** Specifications

| Motor                     | DC 9.6 V magnet motor                                 |
|---------------------------|-------------------------------------------------------|
| No load speed (R.P.M.)    | 1000/min.                                             |
| Overall length of machine | 460 mm                                                |
| Max. cutting depth        | 0-18 mm in the right angle, 0-16 mm in beveling at 45 |
| Inner diameter (mm)       | 15                                                    |
| Net weight                | 1.9 kg(Battery included)                              |
| Power supply cord         |                                                       |