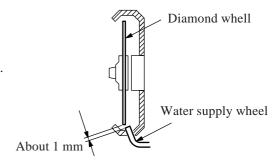

### ► Repair

- (1) Conform to the 4130D.
- (2) Check if the clearance between the edge of water supply tube and the diamond wheel is the one as shown on the figure 1. If extremely out-of-positioned, adjust the water supply tube.

[Figure 1]