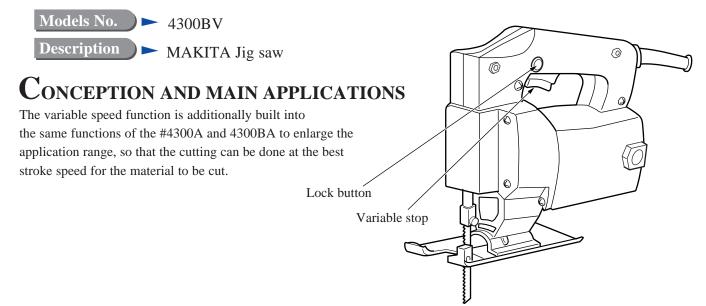

## ► Standard and optional

In addition to the built-in non-step variable speed switch or the same function of the model 6000R, the switch stroke speed adjusting screw(variable stop) is mounted, so that you can get the given stroke speed if the trigger is pulled at full with set at the desired stroke speed, and you cannot pull the trigger anymore. Just like the normal switch, also the lockbutton, which can be fixed at each stroke, is mounted. Other features are same as 4300A and 4300BA.