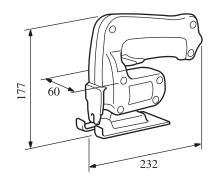

Models No. ► 4300D, 4300DW

Description MAKITA Cordless Jigsaw

## ► Specifications

| Voltage(V) | Current(A) | Frequency(Hz) | Continuous rating input(W) | Rated output(W) | Max. output(W) |
|------------|------------|---------------|----------------------------|-----------------|----------------|
| 9.6        | 10A        | -             | -                          | 70              | 130            |

| Motor         |               | DC 9.6 V magnet motor |  |
|---------------|---------------|-----------------------|--|
| No load speed |               | 2,700-stroke/min.     |  |
| Weight(       | (kg)          | 1.5(Battery included) |  |
| Wood          | Soft material | 24 mm                 |  |
| Wood          | Hard material | 12 mm                 |  |
| Soft stee     | el plate(mm)  | 1.2                   |  |
| Bevel cu      | ıtting        | 45 in left/right      |  |