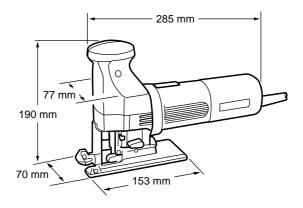

Models No. ► 4305

Description ► Jig Saw

## CONCEPTION AND MAIN APPLICATIONS

Model 4305 is a variable speed orbital action jig saw with new body-grip and knob design.

One straight and three different orbital cutting actions allow fast, smooth cutting in steel, wood, plastics, aluminum, etc.

| Length of stroke        |            | 26 mm (1")                                          |  |  |
|-------------------------|------------|-----------------------------------------------------|--|--|
| Cutting capacities Wood |            | 110 mm (4-3/8") when using the jig saw blade - l6L. |  |  |
|                         | Mild steel | 10 mm (3/8")                                        |  |  |
|                         | Aluminum   | 20 mm (13/16")                                      |  |  |
| Stroke per minute       | ·          | 500 - 3,000                                         |  |  |
| Net weight              |            | 2.3 kg (5.1 lbs)                                    |  |  |