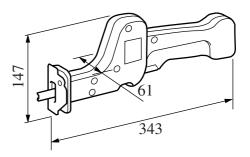

The 4390D is the product without battery and charger.

|  |  | DC9.6V magnet motor            |
|--|--|--------------------------------|
|  |  | 2,700                          |
|  |  | 15 mm                          |
|  |  | 24 mm                          |
|  |  | 12 mm                          |
|  |  | 10-30 mm                       |
|  |  | Diameter 40 mm, Thickness 2 mm |
|  |  | Diameter 40 mm, Thickness 2 mm |
|  |  | Diameter 50 mm, Thickness 4 mm |
|  |  | 1.4Kg                          |