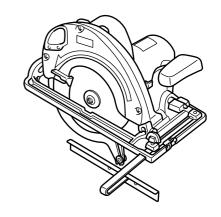

# ECHNICAL INFORMATION

For Models

5903R

**Description** 

235 mm (9-1/4") Circular Saw

## CONCEPTION AND MAIN APPLICATIONS

Model 5903R is a redesigned version of the existing Model 5900BR. Model 5903R is equipped with rivingknife, electric brake, more powerful Makita motor, more efficient chip/sawdust ejection port, extremelydurable aluminum base, Standard. etc. It complies with CENELEC

#### ► Standard equipment

Carbide-tipped Saw Blade 235-20, Hex Wrench 6, Rip Fence (Guide Rule)