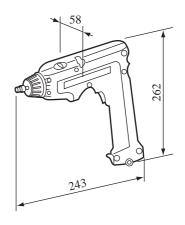

#### Specifications

| Motor             |                     | DC 9.6 V Magnet motor           |
|-------------------|---------------------|---------------------------------|
| No load speed     |                     | 0-1100/min. in high speed       |
|                   |                     | 0-400/min. in low speed         |
| Chuck capacity    |                     | 1.5-10                          |
| Boring capacity   |                     | 10 mm for steel, 18 mm for wood |
| Screwing capacity | Wooden screw        | 5.5 x 55mm                      |
|                   | Small screw and nut | 6 mm                            |
| Weight            |                     | 1.7kg (Including battery)       |