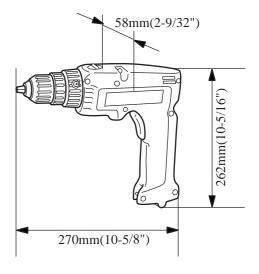

## ► Specifications

| DC Magnet Motor 9.6V |                                                                                           |                               |
|----------------------|-------------------------------------------------------------------------------------------|-------------------------------|
| Capacities           | Steel                                                                                     | 10mm (3/8")                   |
|                      | Wood                                                                                      | 18mm (11/16")                 |
|                      | Wood Screws                                                                               | 5.5mm (7/32") x 55mm (2-1/8") |
|                      | <b>Machine Screws</b>                                                                     | 6mm (15/64")                  |
| No Load Speed        | High                                                                                      | 0 - 1,100 R/min               |
|                      | Low                                                                                       | 0 - 400 R/min.                |
| Net weight           | 4.0kg (8.8lbs) including Fast Charger DC9015, Battery Cartridge and Plastic Carrying Case |                               |