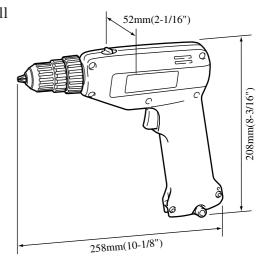

Models No. ) 6172D

**Description** 

MAKITA 10 mm (3/8") Cordless driver drill

# **C**ONCEPTION AND MAIN APPLICATIONS

Model 6172d was developed to increase the maneuverability of the existing Models 6012D and 6072D. It has a keyless chuck for greater ease in bit installation/removal and well-designed handle which makes bit centering easier and operationmore convenient. Model 6172D is sold without a battery cartridge and a fast charger.Model 6172DW includes a battery cartridge 7000 and a fast charger DC9700.

## ► Specifications

| Motor          | DC 7.2 V Magnet motor        |
|----------------|------------------------------|
| No load speed  | 0-600 R/min. in high speed   |
| -              | 0-250 R/min. in low speed    |
| Chuck capacity | Steel 10mm(3/8")             |
|                | Wood 15 mm (9/16")           |
| Wood screws    | 5.1mm(1-3/64")x35 mm(1-3/8") |
| Net Weight     | 1.2 kg(2.6lbs)               |