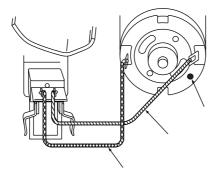

| DC 7.2 V Magnet motor        |
|----------------|------------------------------|
| No load speed  | 0-600 R/min. in high speed   |
| -              | 0-250 R/min. in low speed    |
| Chuck capacity | Steel 10mm(3/8")             |
|                | Wood 15 mm (9/16")           |
| Wood screws    | 5.1mm(1-3/64")x35 mm(1-3/8") |
| Net Weight     | 1.2 kg(2.6lbs)               |

## ► Standard equipment

+Phillips Bit 2-65 --- One piece

## ► Optional accessories

Battery Cartridge 7000, Various size of Drill 1Bit, Various size of Phillips Bits, Various size of Slotted Bits, Form Pollishing Pad 125, Wool bonnet 100, Rubber Pad Assemble, Various size of Abrasive Discs, fast charger DC9700, DC9015, DC7012.

#### 🕨 Repair

There is no special cautions for repair.

#### Circuit diagram