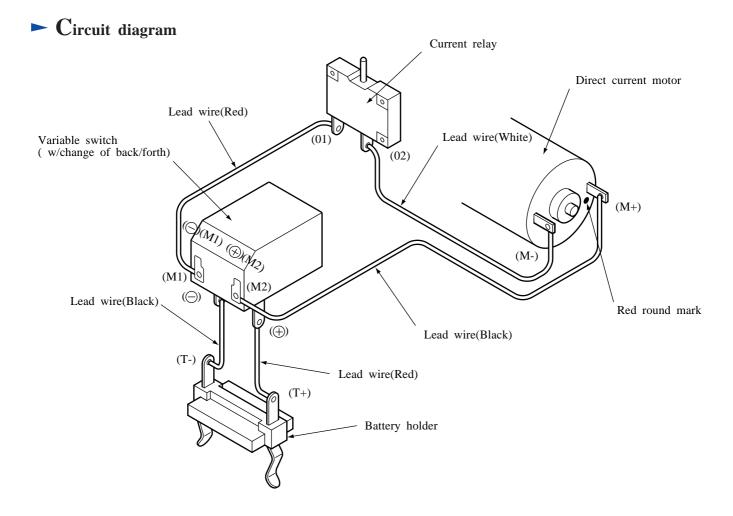

| 18mm                                     |
| Screwing capacity      |            | 5.5 x 55mm                               |
| Machine screw and Nut  |            | 6mm                                      |
| Max. tighten torque    | High speed | approx. 45kg.cm                          |
|                        | Low speed  | approx. 100 kg.cm                        |

#### ► Standard equipment

⊕ Bit 2-65 ...1 pc

#### Optional accesories

Battery9100, Drill 1.5,2,3,4,5,6 Auger 9,12,15 ⊖Bit 5-45,5-82,6-70,,635-45,8-45,8-70 ⊕Bit 1-65,2-45,2-65,2-82,2-110,2-150,3-45,3-65,3-110, Buff 125, Abrasive disk 100-50, Rubber pad assembly, Wool bonnet 100 Quick charger DC9700, 15-minute quick charger DC9015, 12-V quick charger for cars DC9012

### ► Repair

No notes in disassembly and repair.