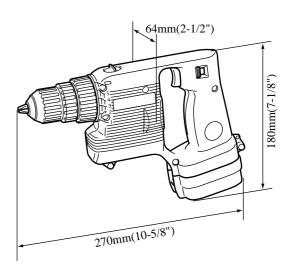

#### ► Specifications

| Motor                  |            | Direct current magnet motor RS550SH-7523 |
|------------------------|------------|------------------------------------------|
| Battery (Battery 9100) |            | NiCad battery (9.6V, 1.2Ah)              |
| Current                |            | Direct current 9.6 V                     |
| Speed                  | High       | 0~1200 R/min                             |
|                        | Low        | 0~450 R/min                              |
| Chunk capacity         |            | 1.5~10mm                                 |
| Drilling capacity      | Iron works | 10mm                                     |
|                        | Wood works | 18mm                                     |
| Screwing capacity      |            | 5.5 x 55mm                               |
| Machine screw and Nut  |            | 6mm                                      |
| Max. tighten torque    | High speed | approx. 45kg.cm                          |
|                        | Low speed  | approx. 100 kg.cm                        |