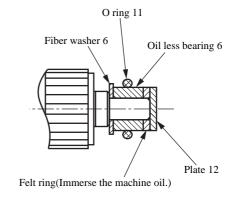

## ► Repair

Use cares of the following points in assembling/disassembling.

- 1) See the figure below for the positions of ball bearing seal.
- 2) Assemble the shaft receiver of the commutator side as shown on the below figure.

1) Positions of ball bearing seal

2. Assembling of shaft receiver at commutator side