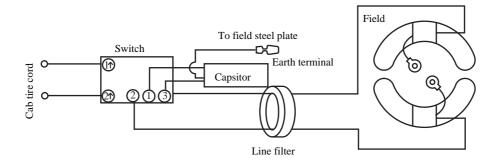

# Circutt drawing Circuit drawing of #M606, #6409:

The condenser and line filter are not used in some countries.

Circuit drawing of #M607, #6410: The condenser, chalk coil and line filter are not used in some countries.