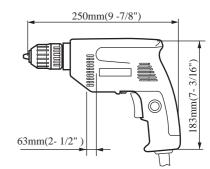

Models No. 🔎 🕨

Description **>** 10mm Drills

## Concept and main applications

Model 6409/6410 are redesigned versions of the existing 10mm drills and their brief benefits are;

6410

- \*Reasonable price
- \*Easy operation

by ergonomic design for easily pushing the axis of drilling

| Model | Speed control | Reversing<br>direction<br>of rotation | Drill chuck             |
|-------|---------------|---------------------------------------|-------------------------|
| 6409  | No            | No                                    | Conventional<br>(Keyed) |
| 6410  | Yes           | Yes                                   | Keyless                 |