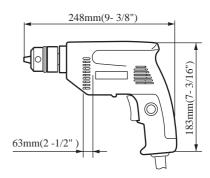

Models No. 🔎 🕨

Description **>** 10mm Drills

## Concept and main applications

Model 6409/6410 are redesigned versions of the existing 10mm drills and their brief benefits are;

6410

- \*Reasonable price
- \*Easy operation

by ergonomic design for easily pushing the axis of drilling

| Model | Speed control | Reversing<br>direction<br>of rotation | Drill chuck             |
|-------|---------------|---------------------------------------|-------------------------|
| 6409  | No            | No                                    | Conventional<br>(Keyed) |
| 6410  | Yes           | Yes                                   | Keyless                 |