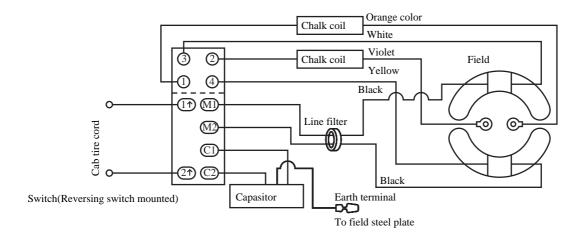

# Circutt drawing Circuit drawing of #M606, #6409:

The condenser and line filter are not used in some countries.

Circuit drawing of #M607, #6410: The condenser, chalk coil and line filter are not used in some countries.