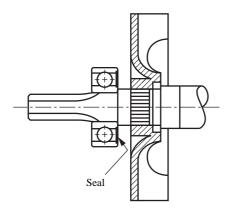

## ► Repair

Use cares of the following points in assembling/disassembling.

- 1) See the figure below for the positions of ball bearing seal.
- 2) Assemble the shaft receiver of the commutator side as shown on the below figure.

1) Positions of ball bearing seal

2. Assembling of shaft receiver at commutator side