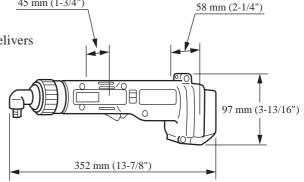

even and consistent torque.

Model 6702D is sold with a battery cartridge 9100

but without a fast charger.

Model 6702DW includes a

battery cartridge 9100 and a fast charger DC9700.

45 mm (1-3/4")