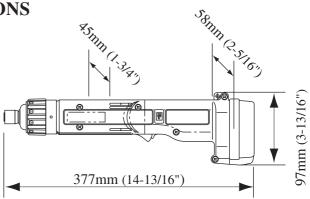

# ECHNICAL INFORMATION

Models No. ► 6705D

Description \rightarrow Cordless Screwdriver