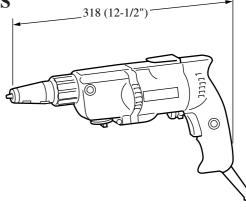

# **ECHNICAL INFORMATION**

Models No. > 6807

Description >> 2 Speed Screwdriver

# **C**ONCEPTION AND MAIN APPLICATIONS

Model 6807 is designed to fasten screws requiring hightorque. It is brief benefit is ;

\*2speeds by gear change so that more efficient driving speed may be chosen.

| No load speed           | Low Speed: 0-1000/RPM  |            |
|-------------------------|------------------------|------------|
|                         | High Speed: 0-2200/RPM |            |
| Driving shank           | 6.35mm (1/4") Hex.     |            |
| Max. driving            | Drywall                | 5mm, NO.10 |
| capacities (Low Speed)  | self Drrilling         | 8mm, NO.20 |
| Max. driving            | Drywall                | 5mm, NO.10 |
| capacities (High Speed) | self Drrilling         | 6mm, NO.14 |
| Net weight              | 2.0kps (4.4 lbs)       |            |
| Cord length             | 2.5m (8.2 ft)          |            |