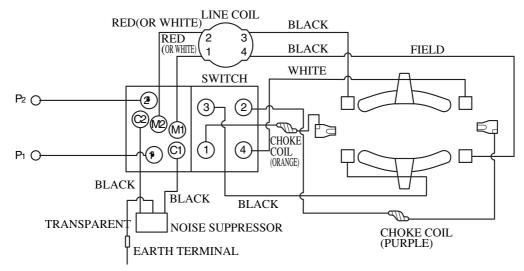

## ► Wiring Diagram

\* Noise suppressor, Line Coil and Choke coil are not used for some counties.