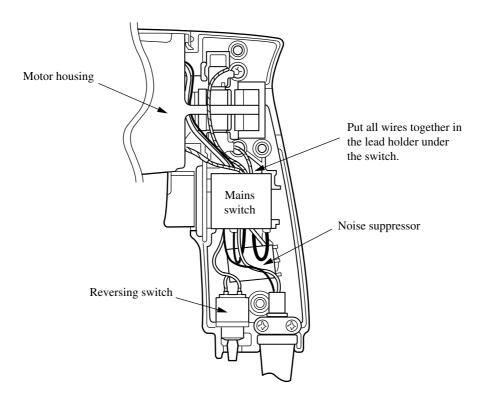

# ► Wiring

Follow the procedures below. [Europe, Oceania, South Africa, Korea]

## ► Wiring diagram

[Europe, Oceania, Korea, South Africa]