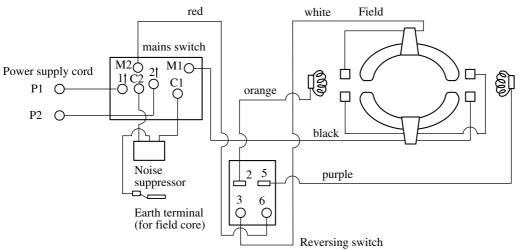

#### [For other countries]

Noise suppressor does not use for all countries.

Noise suppressor may differ from country to country.

#### [Other countries]

Noise suppressor may not be used depending on countries, or in other cases, noise suppressor which has no earth wire would be used.