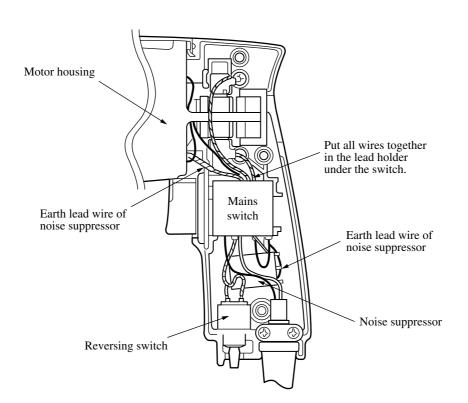

#### [For other countries]

Noise suppressor does not use for all countries.

Noise suppressor may differ from country to country.

#### [Other countries]

Noise suppressor may not be used depending on countries, or in other cases, noise suppressor which has no earth wire would be used.