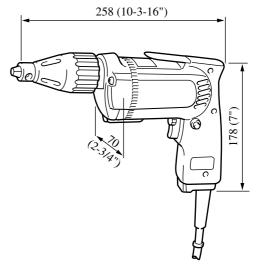

Models No.

**6822** 

Description

Drywall screwdriver

# CONCEPTION AND MAIN APPLICATIONS

Model 6822 is the improved version of the existing model 6820V. Depth of driving can be adjusted only by turning Rock ring. Removing Locator is easy to make loosening screw comfortable.

| No load speed |                    | 0-4000 rpm.       |  |
|---------------|--------------------|-------------------|--|
| Driving shank |                    | 6.35mm (1/4") Hex |  |
| Max. drilling | Drywall            | 5mm (3/16")       |  |
| capacity      | Teks               | 6mm (1/4")        |  |
| Net weight    |                    | 1.3kg (2.9lbs)    |  |
| Cord length   | European countries | 5.0m (16.4ft)     |  |
|               | Other countries    | 2.5m (8.2ft)      |  |