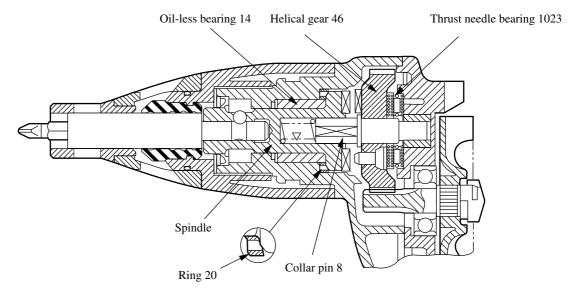

## ► Repair

For disassembly and assembly pay following attentions.

- 1) Mount ring 20 so that it's tapered side contacts spindle.
- 2) Mount collar pin 8 so that it's width across flat faces spindle.
- 3) Mount thrust needle bearing 1023 so that washer that has a thicker plate thickness should be on helical gear 46 side.