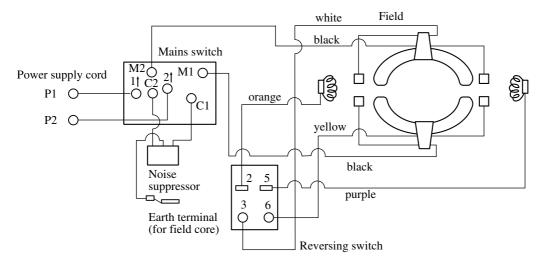

# ► Wiring

Follow the procedures below. [Europe, Oceania, South Africa, Korea]

## ► Wiring diagram

[Europe, Oceania, Korea, South Africa]