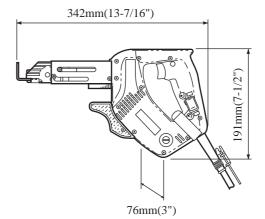

# ECHNICAL INFORMATION

Models No. > 6830

Description 

Auto Feed Screwdriver

## CONCEPTION AND MAIN APPLICATIONS

Model 6830 is a screwdriver with a mechanism to feedscrews automatically. So you do not need to do bothersomeone-by-one setting driving. Shorter tool length, well-balanced design and in-line D-handle assures easieroperation.

Capacities

| Supucities    |                             |  |
|---------------|-----------------------------|--|
| Drywall Screw | 4mm x 25mm (5/32"x 1")      |  |
|               | 4mm x 28mm (5/32"x 1-1/8")  |  |
|               | 4mm x 32mm (5/32"x 1-1/4")  |  |
|               | 4mm x 40mm (5/32"x 1-9/16") |  |
| No Load Speed | 0 - 4,700 R/min.            |  |
| Net Weight    | 1.9Kg (4.2 lbs.)            |  |