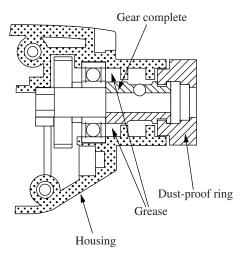

### Repair

- (1) Before placing the gear complete in the housing, attach the dust-proof ring on the tip of the gear.
- (2) Grease the front part of the ball bearing (to protect the bearing from dust coming into the without being eliminated by the dust-proof ring).