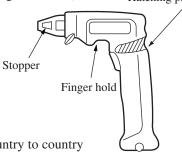

#### Optional accessories

Battery 9000

Magnetic connecting bit 6.35-60

Bit 2-25

12V quick charger DC9012 (for charging from the car cigarette lighter socket)

Hatching part is narrowed

The standard equipment for the tools shown may differ form country to country