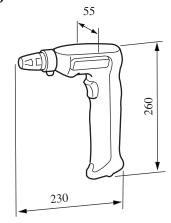

#### Specifications

| Motor          | DC 9.6 V magnet motor |
|----------------|-----------------------|
| No load speed  | 0-1400/min            |
| Hexagon shaft  | 6.35mm (across flats) |
| Dry wall screw | 4mm                   |
| Net weight     | 1.3 kg                |