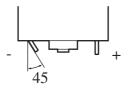

#### Repair

Wiring

Note) Bend the minus terminal of DC motor in 45 toward inside. (see below figure)