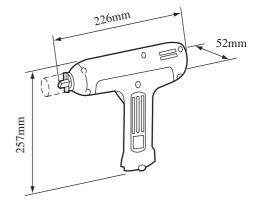

Models No.

6900D

**Description** 

MAKITA Cordless impact wrench

# ► Specifications

| Moter                           |                                           | DC 9.6V                                                               |
|---------------------------------|-------------------------------------------|-----------------------------------------------------------------------|
| No load speed(R.P.M.)           | In high speed (Punching : 2000-time/min.) | 1,500/min                                                             |
|                                 | In low speed(Punching: 1500-time/min.)    | 1,300/min                                                             |
| Square drive dimension(mm)      |                                           | 12.7mm                                                                |
| Max. fastening torque(kg-cm)    |                                           | 1,000kg-cm(When the M12 high force bolt is being fastened for 8-sec.) |
| Bolts which can be used for     | Normal bolts                              | (F4T) M8-M14                                                          |
| fastening                       | High force bolt                           | (F8T-F11T) M8-M10                                                     |
| Weight(including a battery)(kg) |                                           | 1.7Kg                                                                 |