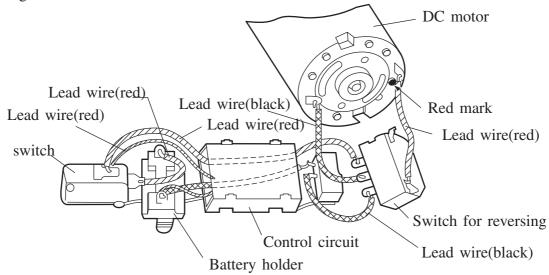

#### Repair

Wiring

Note) Bend the minus terminal of DC motor in 45 toward inside. (see below figure)