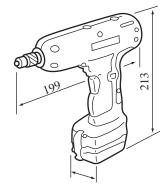

Models No. ► 6901VD

Description Cordless Impact Driver

| Net Weight    | 1.3Kgs. W/Battery |
|---------------|-------------------|
| No Load Speed | 0-2,200 RPM       |
|               | 0-2,800 BPM       |