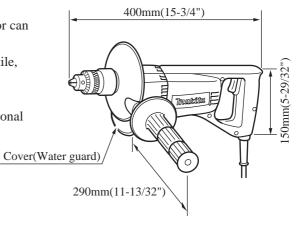

# CONCEPTION AND MAIN APPLICATIONS

This hammer drill with torque limiter and powerful motor can accept a large diamond core bit 150 mm(5-7/8")in dia.

This tool is ideal for making clean-cut, smooth holes in tile, ferroconcrete, marble, brick, etc.

(Note)

Cover (Water guard) shown in the right sketch is an optional Accessory.



### Specifications

| Voltage (V) | Current (A) | Cycle (Hz) | Continuous Rating (W) |        | Mov. Output(W) |
|-------------|-------------|------------|-----------------------|--------|----------------|
|             |             |            | Input                 | Output | Max. Output(W) |
| 100         | 8           | 50/60      | 760                   | 440    | 920            |
| 115         | 8           | 50/60      | 850                   | 530    | 920            |
| 200         | 4.5         | 50/60      | 850                   | 530    | 920            |
| 220         | 4.1         | 50/60      | 850                   | 530    | 920            |
| 230         | 3.9         | 50/60      | 850                   | 530    | 920            |
| 240         | 3.8         | 50/6