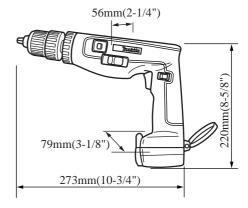

#### Specifications

DC Magnet Motor (12V)

| DC Magnet Motor (12 v) |                |                                 |
|------------------------|----------------|---------------------------------|
| No Load Speed          | High           | 0-1,150 R /min.                 |
|                        | Low            | 0-370 R /min.                   |
| Blows per Minute       | At High Speed  | 0-12,700                        |
|                        | At Low Speed   | 0-4,100                         |
| Capacities             | Steel/Concrete | 10mm(3/8")                      |
|                        | Wood           | 21mm(13/16")                    |
|                        | Wood Screw     | 6.4mm(1/4")x 55mm(2-3/16")      |
| Max. Fastening Torque  | At High Speed  | About 65Kg. cm (4.7 ft. lbs)    |
|                        | At Low Speed   | About 210Kg . cm (15.2 ft. lbs) |
| Net Weight             |                | 1.87 Kg (4.2 lbs)               |