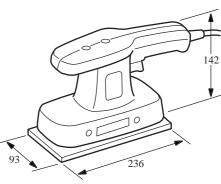

| No load speed | 10,000 R.P.M. |  |
|---------------|---------------|--|
| Pad size      | 93 x 185 mm   |  |
| Paper size    | 93 x 228 mm   |  |
| Weight        | 1.35 kg       |  |
| Cord length   | 2.5 m         |  |