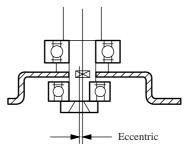

# ► Repair

1. Direction of balancer fixed

Fix the balancer, as shown in the figure, against the eccentric direction in the axial center of the spindle end.

2. Attachment of push rod

Insert the push rod into the switch hole after the housing has been assembled.