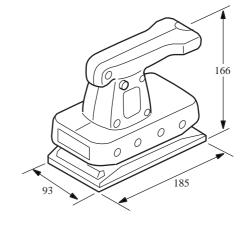

#### Specifications

| Motor         | DC 7.2 V magnet motor    |
|---------------|--------------------------|
| No load speed | 6000/min.                |
| Paper size    | 93 x 228 mm              |
| Pad size      | 93 x 185mm               |
| Weight        | 1.3 kg(Battery included) |