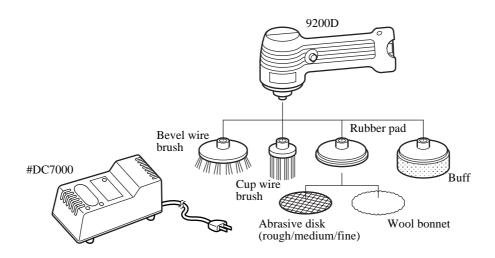

# ► Standard equipment

Bevel wire brush 100 ...for Bath room, Kitchen.

Bevel wire brush 50...for Bath room, Kitchen corners

Rubber pad 100...in aid of Abrasive disk and Wool bonnet

Abrasive disk 100-60,100-100,100-150 (abrasives WA)

...for various wood/metal polishing, paint removing

Wool bonnet 100...for polishing paint surface of cars, furniture

Buff 100...for waxing cars, cleaning of bath tub

Plastic case...for storing and carrying the above all items

### Optional accesories

Battery 7000

12V Quick charger (#DC7012)

Items in above standard equipment (except Plastic case)