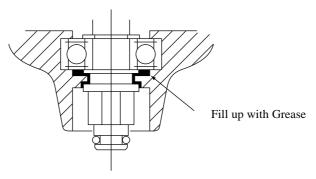

# ► Disassembly/assembly

1)9200D (Polisher body)

1 Assembly notes: Fill up around the circle with grease in lower part of Ball bearing (Albania grease No. 2)

2 Tool: ⊕Driver 3 Others: None

2) DC7000 ( Quick charger)