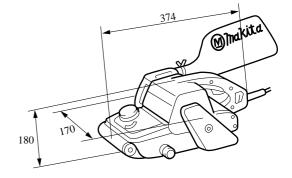

| Belt speed  | (H) 350 m/min. | (L) 300m/min. |
|-------------|----------------|---------------|
| Belt size   | 100 x 610 mm   |               |
| Weight      | 7.3 kg         |               |
| Cord Length | 5 m            |               |