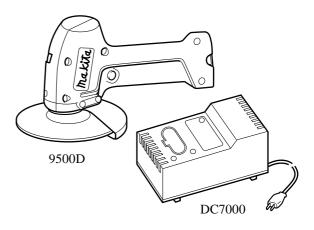

Models No. ► 9500D

Description > MAKITA 100 mm Cordless disc grinder

# **C**ONCEPT AND MAIN APPLICATIONS

This is the machine made through the combination of the 9500D(Grinder body) and the DC7000(Fast charger). Developed as the light weighing cordless disc grinder for use in the actual working sites such as various agricultural machines, gardening, polishing the home cutter and light working in metal process.