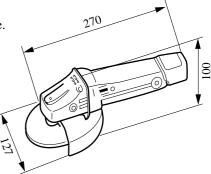

# **ECHNICAL INFORMATION**

Models No. 9503BH

Description MAKITA 115mm Disc Grinder

## **C**ONCEPTION AND MAIN APPLICATIONS

Based on the 9503B, the 115mm Offset grindstone is installed on this machine.